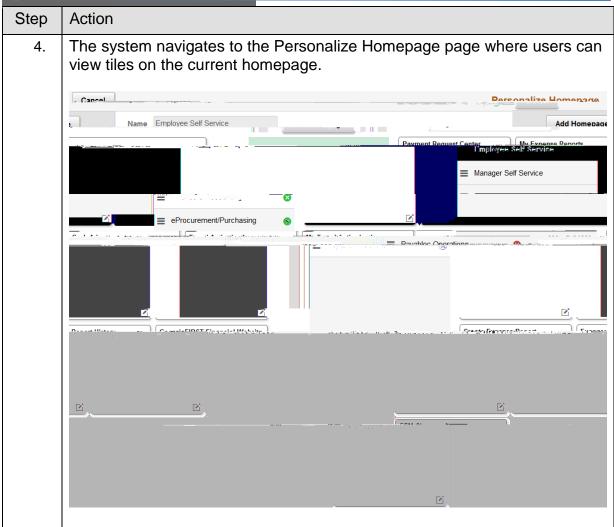

| Step | Action                                      |
|------|---------------------------------------------|
| 1.   | Sign into Self-Service.                     |
| 2.   | Click the three dots at the top right hand. |
| 3.   | Click Personalize Homepage.                 |